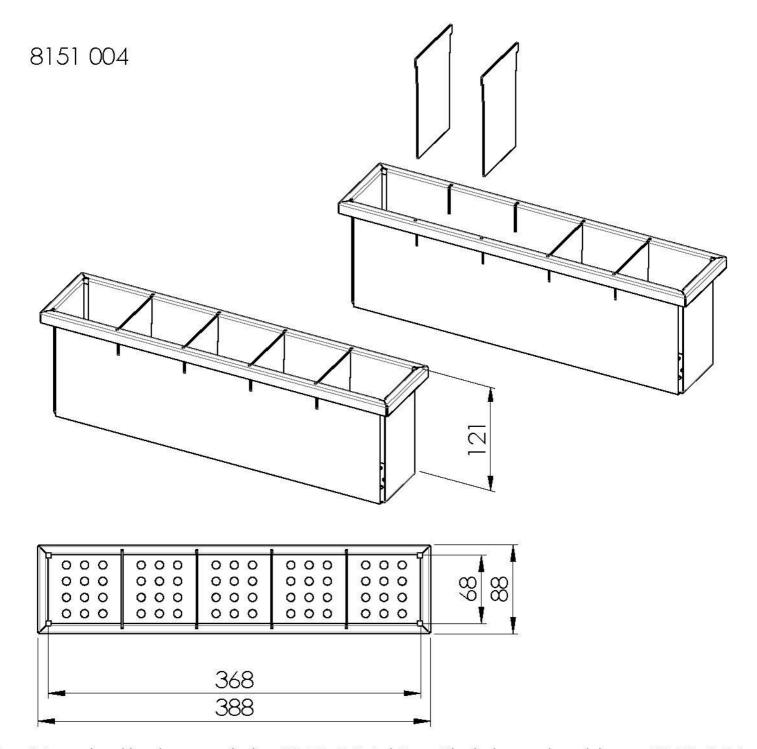

## **Stainless steel perforated** tray

Stainless steel compartment with five containers Accessories equipped troughs

Code: 8151 004

## **DETAILS**

| Equipped troughs accessories | Stainless steel compartment with five containers |
|------------------------------|--------------------------------------------------|
| Material                     | Stainless steel                                  |
| Texture                      | Brushed in line                                  |
| Finish                       | Foster brushed                                   |
| Туре                         | Slim                                             |
| Dimensions                   | 38 x 8,8 cm                                      |
| Length                       | 1 unit - Slim                                    |
| Notes:                       | Removable containers                             |